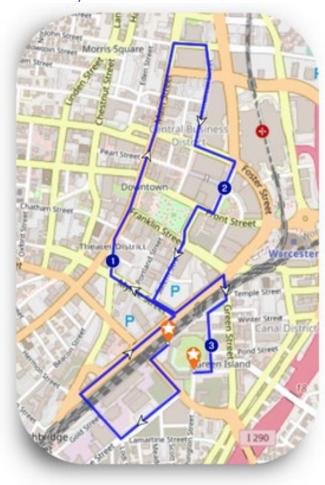

## UMass Cancer Walk Route Sunday, Sept 29, 2024

## **START** behind concourse

(exit concourse between ice cream stand and Hanover Deck)

**Left** onto Madison St. (past the WooSox merchandise store front on your left)

Right onto Green Island Blvd

Right onto Hermon St.

Right onto New Salem/Francis McGrath Blvd

Left onto Myrtle St.

**Right** onto Southbridge St. (Hanover Theatre

on your right)

**Right** onto Main St. (until you pass the Worcester Courthouse on your right)

**Right** onto Thomas St. **Right** onto Commercial St.

Left onto Foster St.

**Right** onto Mercantile St.

**Right** onto Front St.

**Left** onto Church St. (Worcester Common on

your right)

**Straight** onto Salem St. (Worcester Public

Library on your left)

**Left** onto Myrtle St.

**Left** onto McGrath Blvd. (rear view of Polar

Park on your right)

Right onto Green St. (under bridge)

**Right** through Pickett Park

**Left** onto Summit St.

**Right** onto Ash St.

**END** before Washington St. with Gate C in

front of you